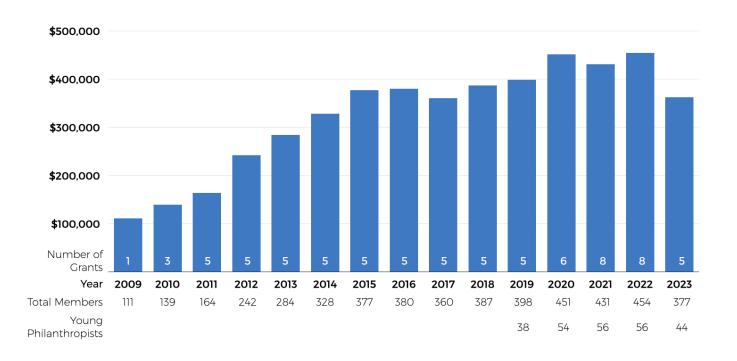

# FOR OVER 15 YEARS, IMPACTIOO MEMBERS HAVE CONTRIBUTED OVER \$4.8 MILLION TO 76 LOCAL NONPROFITS

### **GENERAL OPERATING GRANT PROGRAM**

Over 125 member volunteers served on one of five Focus Area Committees to evaluate grant proposals and conduct site visits. Each Committee selected one finalist to present to our membership. All members received information on the finalists and had the opportunity to vote electronically before the Annual Meeting to award a total of \$368,000 in funding.