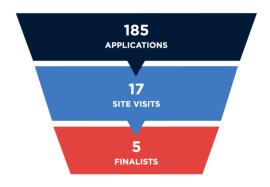

### 2023 SITE VISITS AND FINALISTS

All organizations that received a site visit, but were not selected as a finalist, will receive a \$500 honorarium. The honorarium recognizes the high level of consideration by Impact100 Philadelphia's grant review committee and the effort involved in hosting a site visit.